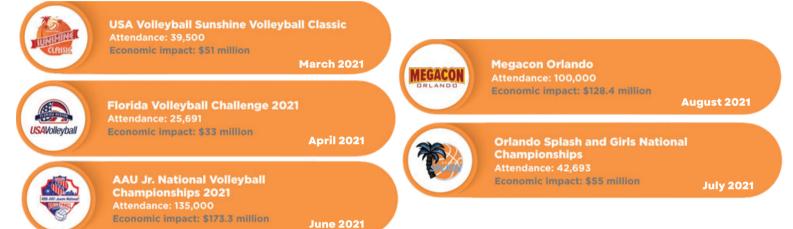

- million square feet of meeting space. Each year the convention center hosts some of the largest conventions and trade shows in the group meeting industry. In the 2020-2021 fiscal year, events included were the **USA Volleyball Sunshine Classic**, **Florida Volleyball Challenge, AAU Jr. National Volleyball Championships, Megacon Orlando and Orlando Splash & Girls National Championships**. The 119 events hosted at the OCCC were attended by 730,000 people. These included private convention/tradeshows, 35 meetings and banquets, and 15 consumer and public ticketed events.

Besides the OCCC, there are numerous hotels within the I-Drive study area that also cater to the group meetings market. These properties provide the resort area with an additional 2.5 million square feet of meeting space.



Source Citations: OCCC Annual Report

#### I-Drive Study Area Hotels with Largest Meeting Space as of 2021

| Hotel                                    | Meeting Space (SF) |
|------------------------------------------|--------------------|
| Rosen Shingle Creek                      | 524,000            |
| Orlando World Center Marriott            | 450,000            |
| Hyatt Regency Orlando                    | 315,000            |
| Hilton Orlando                           | 249,000            |
| Caribe Royale Orlando                    | 220,000            |
| Renaissance at SeaWorld                  | 210,433            |
| Rosen Centre Hotel                       | 150,000            |
| Lowes Royal Pacific Resort               | 132,000            |
| Lowes Sapphire Falls Resort