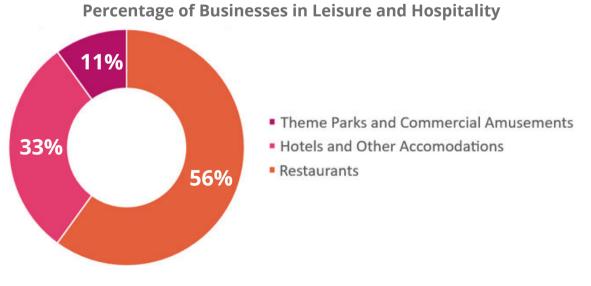

Accommodation uses comprise 40% of all commercial square footage within the study area. This category is comprised of hotels and timeshare properties distributed throughout District. the Commercial Amusements (15%) includes theme parks and other tourist attractions. Retail and Restaurants comprise another 26% of building space. Finally, there is about 3.3 million square feet of office space and industrial space in the study area. Together, these uses account for about 19% of all commercial uses.