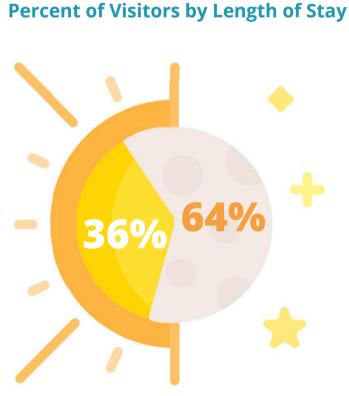

Most, of International Drive's economic activity is the result of visitors coming to the area. This study estimates that 12.9 million people visited the study area in 2021 based on regional visitation and hotel occupancy data. Most of these visitors stayed overnight (64%) and the vast majority of them came for leisure purposes.