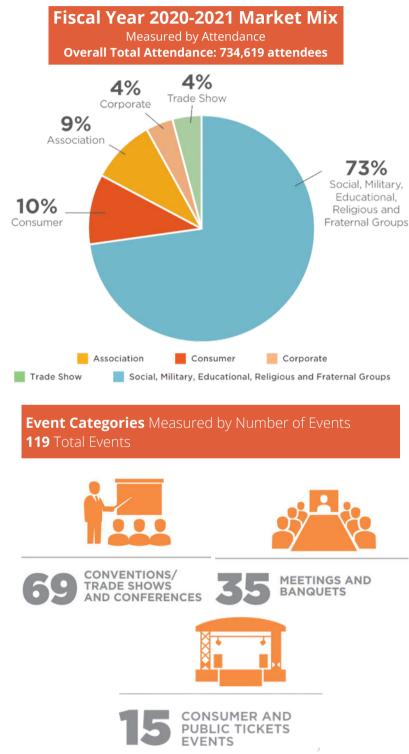

he most important anchors of the I-Drive area. It is the second largest convention center in the United States with over **2 million** square feet of exhibition space.<sup>7</sup> According to the OCCC annual report, the convention center hosted **119** events that brought more than **730,000** people to the I-Drive area in fiscal year 2020-2021.<sup>7</sup>



Source: Orange County Convention Center

In 2019 The OCCC was currently in the midst of implementing a \$605 million Capital Improvement Plan to remain as one of the most competitive facilities in the nation. With the decline in Tourist Development Tax (TDT) revenues due to the pandemic in 2020 and the cancellation of trade shows and conventions, the difficult decision was made to halt the design and construction of the expansion.



I-DRIVE DISTRICT |STATE OF I-DRIVE 2021

# TRANSPORTATION

International Drive's road network is going through several major improvements that will help ease traffic flow, provide more transportation options for visitors and residents, and help to create a more pedestrian friendly environment.

The list of major projects can be seen below. Orange County is currently working on four projects which will have a positive impact on the International Drive area, including the I-Drive Dedicated Transit Lanes, I-Drive Premium Transit study, Kirkman Road Extension and the Sand Lake Road/I-Drive Pedestrian Bridge.

The Florida Department of Transportation continues to work on the I-4 Ultimate Project. The two projects that will impact the International Drive area the most are the Sand Lake Road Im