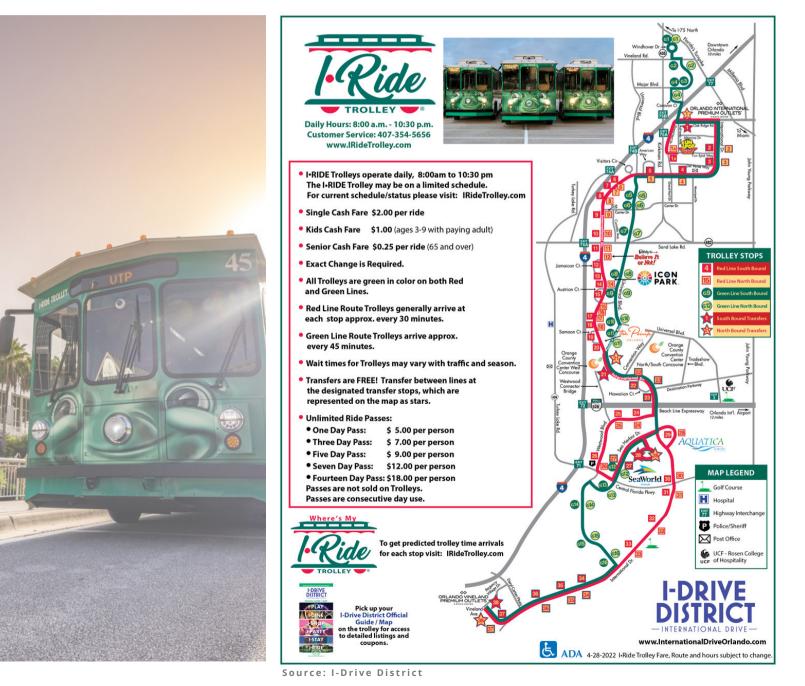

nd portions of Universal Boulevard. The I-Ride Trolley's travel throughout the area, and serve over **100** convenient transit stops. The level of service for the International Drive route (**Red Line**) is approximately every 30 minutes. The level of service for the Universal Boulevard route (**Green Line**) is approximately every 40 minutes.

In FY 2021, ridership was greatly affected by the COVID 19 pandemic. Previously In FY 2020 we realized over 511,863 trips on the I-Ride Service.

However, in FY 2021 our trip utilization was only **72,029.** The service was suspended for a total of approximately four months during this time. This includes a complete suspension from mid-March through June 7th, where we resumed service on a reduced daily trolley operating plan of four days per week.



# I-DRIVE 2040 VISION PLAN (ORANGE COUNTY)



#### **OVERVIEW**

Recognizing the importance of creating a shared vision for the International Drive Area, Orange County Government created the Steering Review Group (SRG) composed of I-Drive area stakeholders and landowners who are committed to maintaining I-Drive as the world's premier global destination for tourism and family entertainment.

The SRG was tasked with crafting a comprehensive and cohesive plan for the Study Area along with implementation strategies and tools for consideration by the Board of County Commissioners (BCC). The I-Drive 2040 Vision was accepted by the BCC on November 3, 2015.

#### VISION PLAN

With hundreds of world-famous retailers and restaurants, thousands of stunning hotel rooms and contemporary resorts, doze