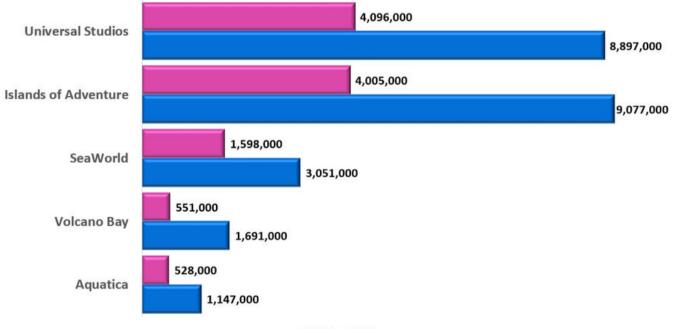

n 2021 was 51.5%. In 2020 the occupancy rate was 38.2%. Total visitors to Orlando in 2021 was 59.3 million.



I-DRIVE DISTRICT | STATE OF I-DRIVE 2021



There are six large theme parks located within the I-Drive study area: **Universal Orlando, Islands of Adventure, Volcano Bay, Sea World, Discovery Cove and Aquatica.** While the theme park companies do not release their attendance numbers to the public, there are several businesses that estimate the total number of visitors for the largest parks. According to these reports, the Orlando area theme parks received almost **52.8 million** visits in 2021. Based on these numbers, the I-Drive study area theme parks represented about **30%** of all the theme park visits in the Metro Orlando area.

I-Drive Study Area Theme Park Attendance 2021



#### 2020 2021

There is no attendance number available for Discovery Cove Source: Amusement from TEA/AECOM Annual Theme Index, all numbers are for calendar year



# **GROUP MEETINGS**



The Orange County Convention Center is the epicenter of Orlando's convention/group meeting market, with over 2- million square feet of meeting space. Each year the convention center hosts some of the largest conventions and trade shows in the group meeting industry. In the 2020-2021 fiscal year, events included were the **USA Volleyball Sunshine Classic**, **Florida Volleyball Challenge, AAU Jr. National Volleyball Championships, Megacon Orlando and Orlando Splash & Girls National Championships**. The 119 events hosted at the OCCC were attended by 730,000 people. These included private convention/trade