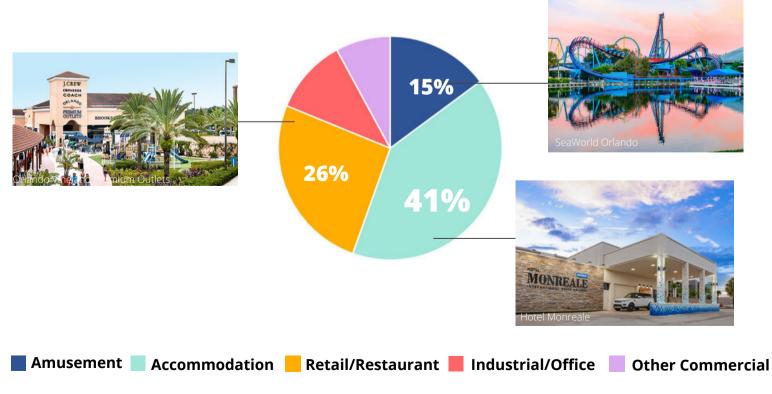

# COMMERCIAL LAND

With close to **4,170** acres and **68.7** million square feet of commercial space, the I-Drive study area is one of the busiest commercial districts in Metro Orlando. The dominant commercial types within this tourist corridor are **Accommodations**, **Commercial Amusements and Retail**.

Accommodation uses comprise 40% of all commercial square footage within the study area. This category is comprised of hotels and timeshare properties distributed throughout District. the Commercial Amusements (15%) includes theme parks and other tourist attractions. Retail and Restaurants comprise another 26% of building space. Finally, there is about 3.3 million square feet of office space and industrial space in the study area. Together, these uses account for about 19% of all commercial uses.

# **Percent Total Acreage by Commercial Use**

Source(s): Orange County Property Appraiser, ECFRPC Research