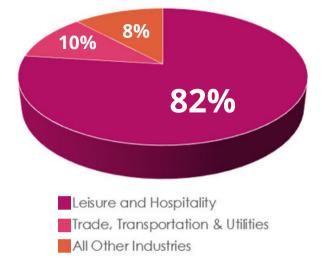

via a special assessment program.





# EMPLOYMENT BY SECTOR

According to Data Axle/Infogroup and ECFRPC research, as of 2021, more than 90,000 people work within the International Drive study area. The vast majority of these workers are employed by the Leisure and Hospitality Sector, which includes hotels and theme parks. This super sector employs a little more than 72,000 people. The second largest employer is the TTU super sector, which employs close to 9,000 people.

The table below lists the 9 largest employers in the International Drive study area. The largest employer is Universal Orlando Resort, which is comprised of three theme parks that employ about 24,000 people. SeaWorld Orlando has three parks in the southern part of the study area that employs approximately 4,929 people.



Percentage of Employees by Industry Super Sector



#### Nine Largest Employers within the Study Area as of 2021

| i | Company as of 2019                | Estimated Number of Employees |
|---|-----------------------------------|-------------------------------|
|   | Universal Orlando Resort*         | 24,000                        |
| 2 | SeaWorld Entertainment Inc.*      | 4,929                         |
|   | Marriott Vacations Worldwide Corp | 4,500                         |
| 9 | Westgate Resorts Inc.*            | 3,828                         |
|   | Travel + Leisure Co.              | 3,800                         |
| 2 | Rosen Hotel & Resorts*            | 3,531                         |
| 0 | Paramount Hospitality Management* | 700                           |
| 5 | Hyatt Regenc