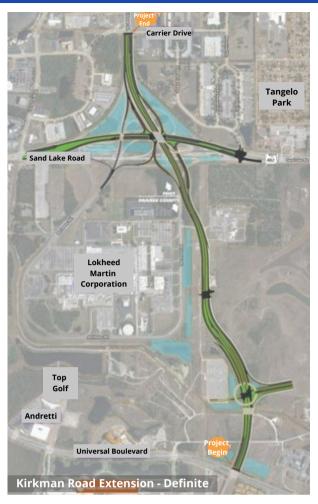

This positive economic impact will continue as there are 57 new projects scheduled to be completed within the next five years. They represent almost \$1.2 billion in new investment coming to Orange County.

Compared to 2020 the number of visitors in 2021 was significantly higher due to the economic recovery from the Covid-19 pandemic. Recent and future developments have helped to solidify the corridor's competitiveness. Orange County Government in partnership with the private sector has developed a new 2040 Vision Plan for the section of International Drive between Sand Lake Road and the Beachline Expressway. The strategies developed through this plan will help to create a more walkable and cohesive destination. These and other activities have renewed interest in redeveloping old sites into new projects all around the District.