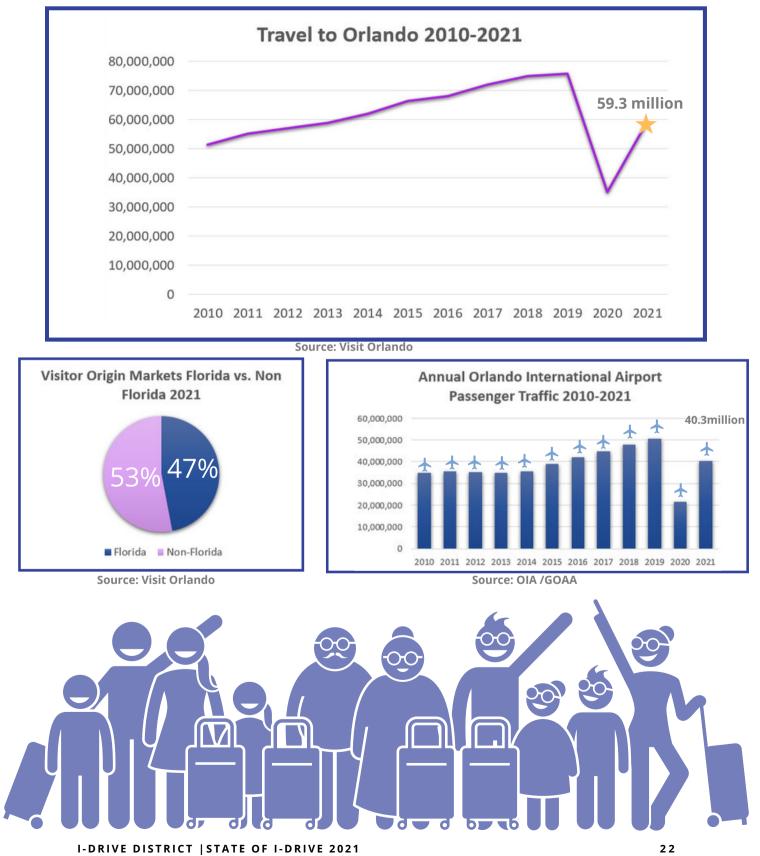

|
| 5 | Hyatt Regency Orlando             | 557                           |
| 2 | Orange County Convention Center   | 472                           |

\*All Properties in Hotel/Theme Park Group

Source(s): Visit Orlando, OCCC Annual Report, ECFRPC Research, Orlando Business Journal; photo from insideuniversal.net

# TOURISM ACTIVITY & FISCAL IMPACTS

The Tourism Activity and Fiscal Impact section of the report provides estimates of the number and type of visitors coming to the I-Drive study area, the amount that they spend in our region, and how much revenue this spending generates for Orange County. To complete this analysis, information from Visit Orlando and the Orlando International Airport provided through the International Drive Business Improvement District Office was used.



# **I-DRIVE VISITOR PROFILE**

The I-Drive study area received almost 13 million visitors in 2021.



YTD Average Daily Rate in 2021

\$114.19 51.5%

YTD Occupancy Rate in 2021 \*For accommodations in the I-Drive Study Area

The I-Drive study area received more than 8.3 million overnight visitors in 2021. Overnight visitors represent 64% of all visitors coming to the I-Drive study area. Overnight visitors (8.3 million), which include all people that stayed at least one night, tend to spend more money than Day Visitors (4.6 million). Therefore, they have a higher economic impact.

The average daily rate for I-Drive Resort accommodations in 2021 was \$114.19. In 2020 the rate was \$115.94. The occupancy rate for I-Drive Resort accommodations in 2021 was 51.5%. In 2020 the occupancy rate wa