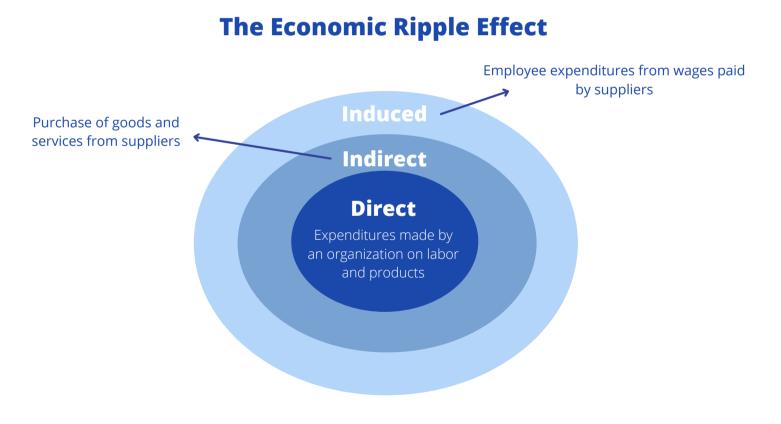

International Drive visitors spent about \$5.57 billion on transportation, lodging, food, entertainment and shopping in 2021. This visitor spending has an economic ripple effect on both Orange County and Metro Orlando's economy.

The high economic impact of this area can be seen not only in the high number of people employed by the hotels and theme parks, but it also results in positions and investment in other sectors of the economy such as retail, construction, transportation, and professional services.