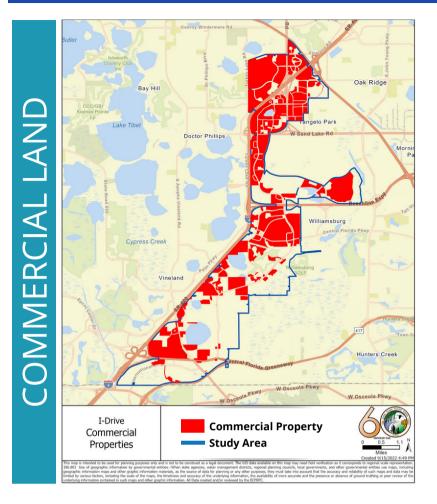

# LAND USE ANALYSIS

The I-Drive study area has a diverse mix of land uses. For the purpose of this discussion, the ECFRPC classified all district properties into four general land use categories: **Commercial, Vacant, Institutional and Residential.** 

#### **Project Area Summary by Land Use 2021**

| Land Use Category | Acres | % of Study Area |
|-------------------|-------|-----------------|
| Commercial        | 4,170 | 48.6            |
| Vacant            | 1,731 | 20.2            |
| Institutional     | 1,318 | 15.3            |
| Residential       | 755   | 8.8             |
| Water             | 614   | 7.1             |
| Total             | 8,587 | 100             |

# COMMERCIAL LAND

With close to **4,170** acres and **68.7** million square feet of commercial space, the I-Drive study area is one of the busiest commercial districts in Metro Orlando. The dominant commercial types within this tourist corridor are **Accommodations**, **Commercial Amusements and Retail**.