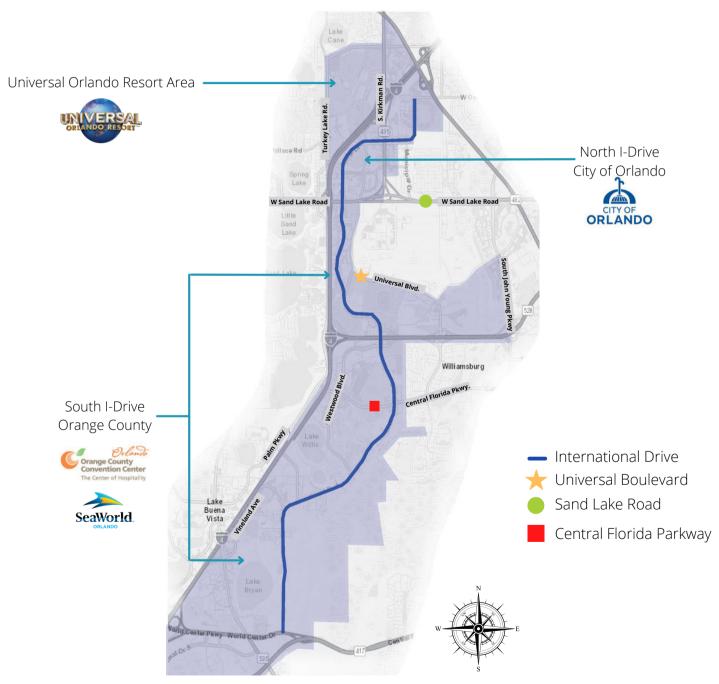

# STUDY AREA BOUNDARY

The study area boundaries encompass several important tourist hubs. The first one is the Universal Orlando Resort area, which starts south of Vineland Road and follows Kirkman Road south to the Sand Lake Road interchange. The Florida Turnpike and the Turkey Lake road delimit the east and west borders.

After this the study is framed by International Drive starting from West Oak Ridge Road to the Orange-Osceola County line. To the east, Universal Boulevard also serves as a primary north-south corridor. Sand Lake Road is an important east-west road that divides the study area between the City of Orlando and unincorporated Orange County. The study area continues south of the Beachline Expressway and includes SeaWorld Orlando, Aquatica, Discovery Cove, a number of vacation resorts as well as housing for much of the supporting service industry professionals that work within the corridor.