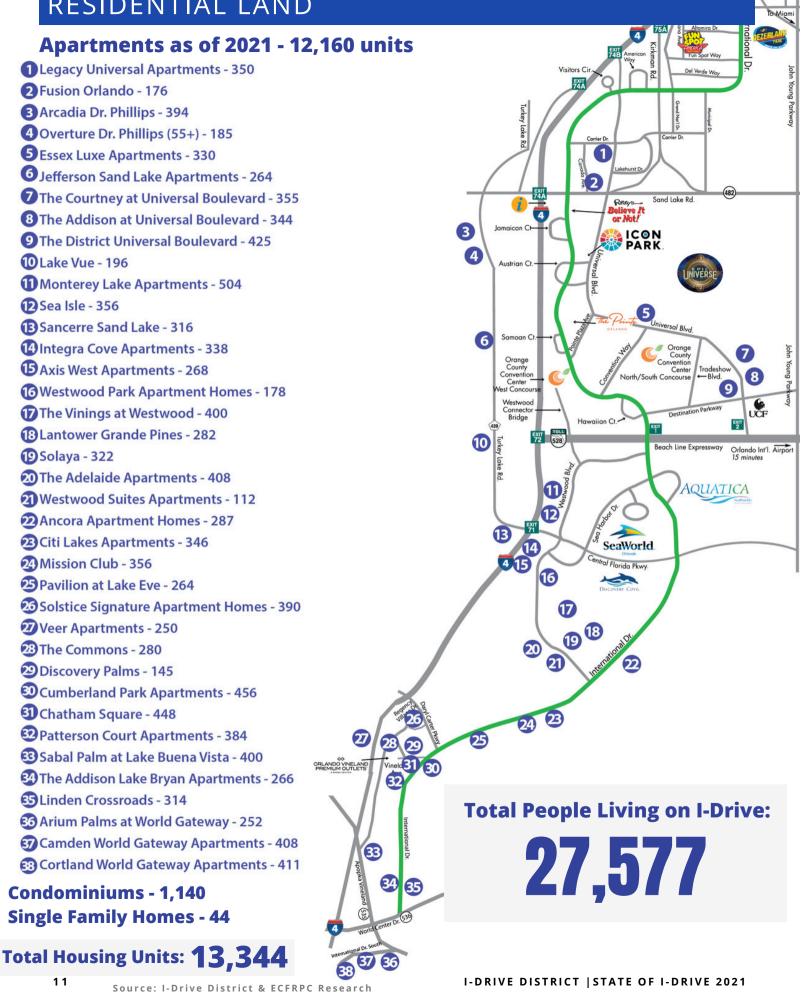

The existing conditions analysis found that the study area has a diversity of commercial, institutional and residential uses within its boundaries. These include the office headquarters of three national/international companies: SeaWorld Parks and Entertainment, and Travel + Leisure. Long thought as only a job center, International Drive is also home to 27,577 residents housed in 13,344 housing units. Finally, about 20% of the resort area's land is still vacant.