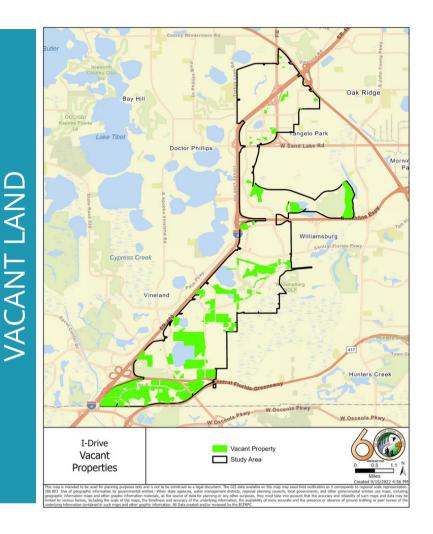

# VACANT LAND

There are over 1731 acres of vacant land within the I-Drive study area. This includes over 650 acres of agricultural land, most of which is located south of the Beachline Expressway (S.R. 528). Because they are situated near a dynamic tourist district, these parcels will probably urbanize within the next decade. In fact, most of the land is currently used for passive agricultural uses such as timberland and pastures rather than active farming. The rest of I-Drive's vacant land is comprised of smaller undeveloped parcels located within the urbanized parts of International Drive.

The number of parcels, their size and ownership are important variables when discussing the development potential of vacant land within the District.

There are approximately **199** vacant parcels within the I-Drive area. The current effort by the Orange County Planning Division with the 2040 Vision Plan to densify the I-Drive area will help to address this. On the other hand, there are more than 70 large parcels located within the District that could house large developments. **There are five organizations that own 49% of the total vacant land in the study area.** 