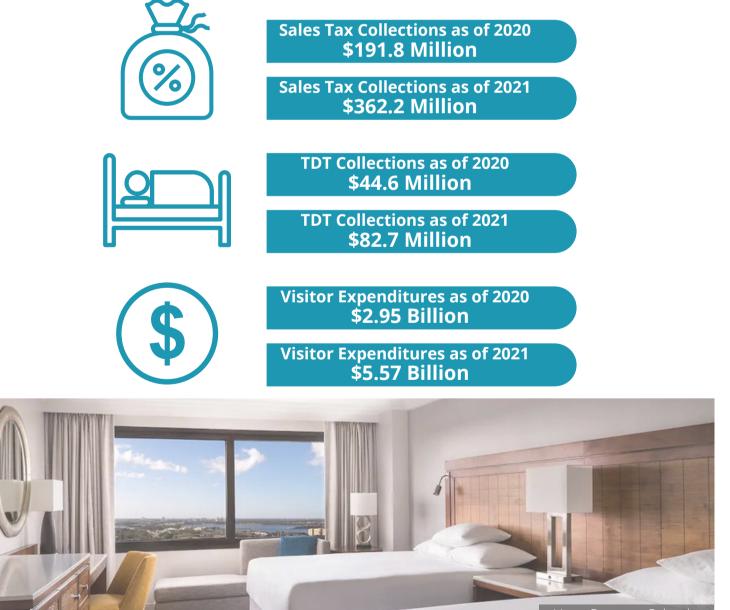

#### Highlights...

- 12.9 million visitors Overnight: 8.2 million and Day: 4.6 million...up from 7.7 million in 2020 - pg 23
- Total assessed value \$13.9 billion...up from \$11.2 billion in 2020 - pg 26
- Property taxes were \$219.7 million...up from \$208.8 million in 2020 - pg 26
  - Sales tax collected \$362.2 million...up from \$191.8 million in 2020 - pg 26
  - TDT collections were \$82.7 million...up from \$44.6 million in 2020 - pg 26
- Visitors spent \$5.57 billion...up from \$2.95 billion in 2020 - pg 26
- 90,000+ full-time, part-time and seasonal jobs...up from 75,000+ in 2020 - pg 17
- 135 properties & 54,293 individual accommodations...up from 53,938 accommodations in 2020 - pg 10
- 1,800 individual businesses...same as 2020 - pg 17
- 68.7 million square-feet of commercial space... up from 63.1 million in 2020 - pg 7
- Home to 27,577 residents housed in 13,344 units...pg 11
- Home to the 3rd largest convention center in the country...pg 13
- Home to UCF Rosen College of Hospitality Management, ranked Top 5 in the world...pg 12