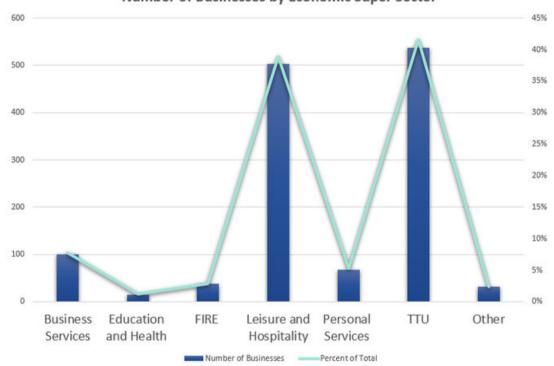

The high economic impact of this area can be seen not only in the high number of people employed by the hotels and theme parks, but it also results in positions and investment in other sectors of the economy such as retail, construction, transportation, and professional services.