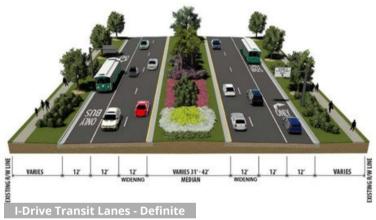

The existing conditions analysis found that the study area has a diversity of commercial, institutional and residential uses within its boundaries. These include the office headquarters of three national/international companies: SeaWorld Parks and Entertainment, and Travel + Leisure. Long thought as only a job center, International Drive is also home to 27,577 residents housed in 13,344 housing units. Finally, about 20% of the resort area's land is still vacant.

Compared to 2020 the number of visitors in 2021 was significantly higher due to the economic recovery from the Covid-19 pandemic. Recent and future developments have helped to solidify the corridor's competitiveness. Orange County Government in partnership with the private sector has developed a new 2040 Vision Plan for the section of International Drive between Sand Lake Road and the Beachline Expressway. The strategies developed through this plan will help to create a more walkable and cohesive destination. These and other activities have renewed interest in redeveloping old sites into new projects all around the District.