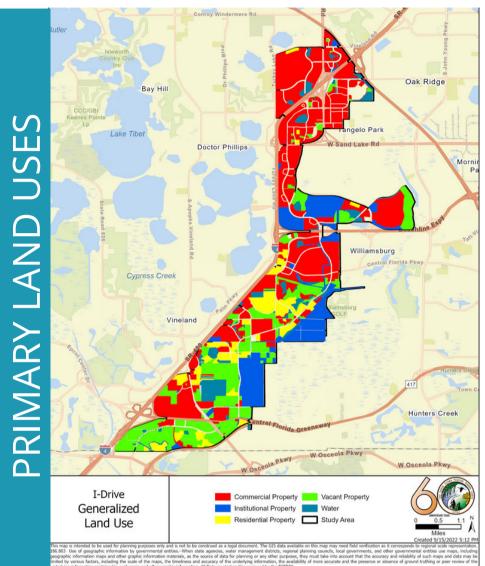

# LAND USE ANALYSIS

The I-Drive study area has a diverse mix of land uses. For the purpose of this discussion, the ECFRPC classified all district properties into four general land use categories: **Commercial, Vacant, Institutional and Residential.** 

#### **Project Area Summary by Land Use 2021**

| Land Use Category | Acres | % of Study Area |
|-------------------|-------|-----------------|
| Commercial        | 4,170 | 48.6            |
| Vacant            | 1,731 | 20.2            |
| Institutional     | 1,318 | 15.3            |
| Residential       | 755   | 8.8             |
| Water             | 614   | 7.1             |
| Total             | 8,587 | 100             |