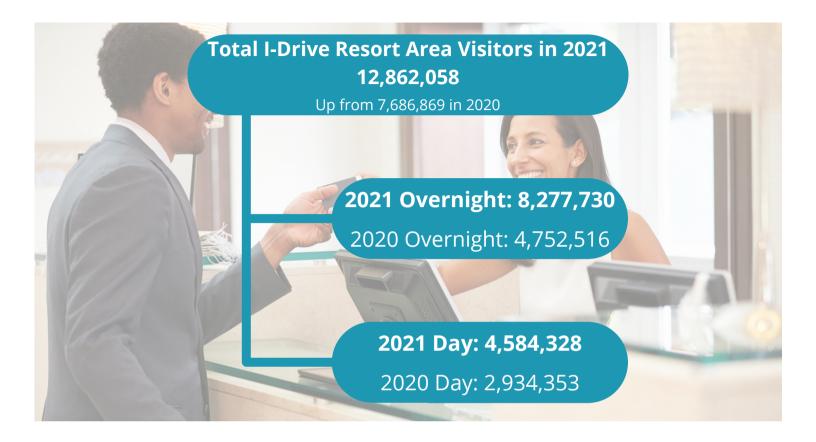

#### Highlights...

- 12.9 million visitors Overnight: 8.2 million and Day: 4.6 million...up from 7.7 million in 2020 - pg 23
- Total assessed value \$13.9 billion...up from \$11.2 billion in 2020 - pg 26
- Property taxes were \$219.7 million...up from \$208.8 million in 2020 - pg 26
  - Sales tax collected \$362.2 million...up from \$191.8 million in 2020 - pg 26
  - TDT collections were \$82.7 million...up from \$44.6 million in 2020 - pg 26
- Visitors spent \$5.57 billion...up from \$2.95 billion in 2020 - pg 26
- 90,000+ full-time, part-time and seasonal jobs...up from 75,000+ in 2020 - pg 17
- 135 properties & 54,293 individual accommodations...up from 53,938 accommodations in 2020 - pg 10
- 1,800 individual businesses...same as 2020 - pg 17
- 68.7 million square-feet of commercial space... up from 63.1 million in 2020 - pg 7
- Home to 27,577 residents housed in 13,344 units...pg 11
- Home to the 3rd largest convention center in the country...pg 13
- Home to UCF Rosen College of Hospitality Management, ranked Top 5 in the world...pg 12

Most, of International Drive's economic activity is the result of visitors coming to the area. This study estimates that 12.9 million people visited the study area in 2021 based on regional visitation and hotel occupancy data. Most of these visitors stayed overnight (64%) and the vast majority of them came for leisure purposes.